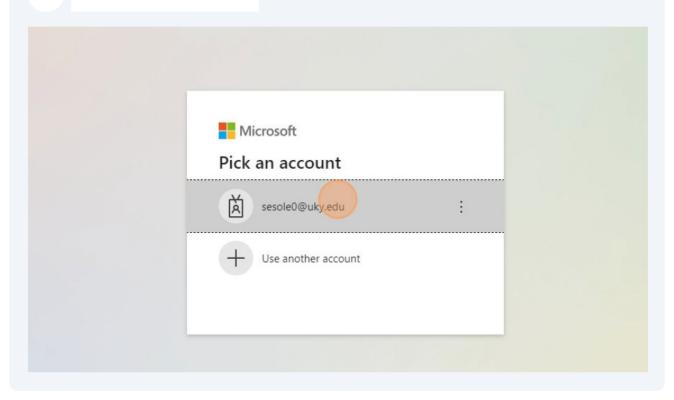

## 4 Click "Sign in"

Sign in with your linkblue account

sesole0@uky.edu

.....

Please login with your linkblue account and password. Can't access your Account?

**NOTICE:** This is the University of Kentucky computer system, which may be accessed and used only by authorized persons. Each user is responsible for adhering to the highest standard for ethical, responsible, and considerate use of technology resources. Under no circumstances can University